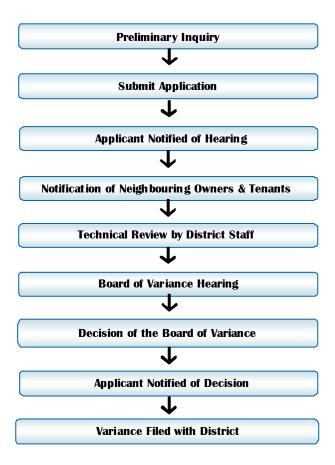

|  |
|                                                                                               | Parking layout (with individual stalls clearly indicated)                                                                            |  |
|                                                                                               | Site landscaping                                                                                                                     |  |
|                                                                                               |                                                                                                                                      |  |

## **GENERAL OVERVIEW OF PROCESS**