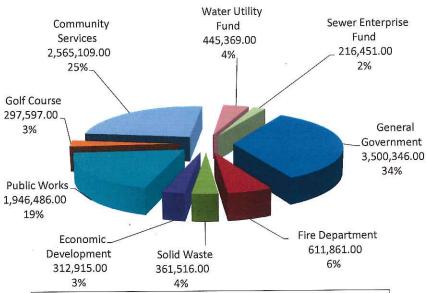

#### 2018 Revenue

| Description                   | 2017<br>Budget | 2018<br>Budget | 2019<br>Budget | 2020<br>Budget | 2021<br>Budget | 2022<br>Budget       |
|-------------------------------|----------------|----------------|----------------|----------------|----------------|----------------------|
|                               |                |                |                |                |                |                      |
| Operating Expense             |                |                |                |                |                |                      |
| Fiscal                        |                |                |                |                | 440.050        | 442.052              |
| Interest payments on debt     | 114,728        | 113,103        | 112,173        | 112,053        | 112,053        | 112,053              |
| Amortization expense          | (2)            | =              |                | -              | _              | -                    |
| Other Fiscal                  | 6,000          | 7,200          | 7,200          | 7,200          | 7,200          | 7,200                |
| Other fiscal                  | 6,000          | 7,200          | 7,200          | 7,200          | 7,200          | 7,200                |
| Total fiscal expenses         | 120,728        | 120,303        | 119,373        | 119,253        | 119,253        | 119,253              |
| Core                          |                |                |                |                |                |                      |
| General Government Services   |                |                |                |                |                |                      |
| Corporate                     |                |                |                |                |                |                      |
| Admin                         | ( <del>-</del> | <b>(4</b> )    | -              | H1             | 778            | ¥6                   |
| Other                         | -              | (7)            | ÷              | 2)             |                | -                    |
| Subtotal Corporate            | ₩ <b>¥</b>     | ·              | )#I            | -              | 8 <b>™</b> 1   | -                    |
| Council                       |                |                |                |                |                |                      |
| Admin                         | 176,418        | 258,805        | 207,262        | 209,464        | 211,707        | 223,998              |
| Other                         | 5              |                | Ŧ              |                | -              |                      |
| Subtotal Council              | 176,418        | 258,805        | 207,262        | 209,464        | 211,707        | 223,998              |
| Administration                |                |                |                |                |                |                      |
| Admin                         | 1,238,946      | 1,471,900      | 1,326,726      | 1,365,247      | 1,389,273      | 1,398,818            |
| Other                         | -              | 981            | -              |                | -              | -                    |
| Subtotal Administration       | 1,238,946      | 1,471,900      | 1,326,726      | 1,365,247      | 1,389,273      | 1,398,818            |
| Finance                       |                |                |                |                |                | (45-16-16) = (12-16) |
| Admin                         | 2,097,542      | 1,341,041      | 646,557        | 666,657        | 676,968        | 687,494              |
| Buildings                     | · =            | 葛              | 9              | -              | <u>u</u>       | ************         |
| Grants to Other Organizations | 640,300        | 428,600        | 388,600        | 388,600        | 388,600        | 388,600              |
| Other                         |                | = =            | <u> </u>       | <u> </u>       | =              |                      |
| Subtotal Finance              | 2,737,842      | 1,769,641      | 1,035,157      | 1,055,257      | 1,065,568      | 1,076,094            |
| Total General Government      | 4,153,206      | 3,500,346      | 2,569,145      | 2,629,968      | 2,666,548      | 2,698,910            |

| D d. M                          | 2017<br>Budget | 2018<br>Budget     | 2019<br>Budget              | 2020<br>Budget                 | 2021<br>Budget | 2022<br>Budget |
|---------------------------------|----------------|--------------------|-----------------------------|--------------------------------|----------------|----------------|
| Description                     | Buuget         | Duuget             | Duager                      | 244801                         |                |                |
| Protective Services             |                |                    |                             |                                |                |                |
| <u>Fire</u>                     |                |                    | 2 Hour 1999 (1991 State 11) | A12-42-1-2-1-2-1-2-1-2-1-2-1-1 |                | 074 405        |
| Admin                           | 218,012        | 253,003            | 258,136                     | 263,367                        | 268,699        | 274,135        |
| Preventions & Safety            | 3,000          | 3,000              | 3,060                       | 3,120                          | 3,180          | 3,240          |
| Suppression                     | 24,450         | 23,650             | 24,123                      | 24,596                         | 25,069         | 25,542         |
| Communications                  | 10,500         | 10,200             | 10,404                      | 10,608                         | 10,800         | 11,004         |
| Volunteer Firefighting          | 69,100         | 69,100             | 69,202                      | 69,304                         | 69,406         | 69,508         |
| Fire Station                    | 41,600         | 47,700             | 48,370                      | 49,140                         | 49,810         | 50,580         |
| Fleet & Equipment               | 27,730         | 30,863             | 31,273                      | 31,683                         | 32,099         | 32,516         |
| Subtotal Fire                   | 394,392        | 437,516            | 444,568                     | 451,818                        | 459,063        | 466,525        |
| Bylaw                           |                |                    | ·                           |                                |                |                |
| Admin                           | 115,117        | 108,445            | 110,912                     | 113,433                        | 116,011        | 118,645        |
| Other                           |                | 624                | -                           | · ·                            | -              | (0)            |
| Fleet & Equipment               | ( <del>-</del> | ( <del>-</del> 1   | -                           | -                              | (2)            |                |
| Subtotal Bylaw                  | 115,117        | 108,445            | 110,912                     | 113,433                        | 116,011        | 118,645        |
| Animal                          |                |                    |                             |                                |                |                |
| Admin                           | 35,100         | 34,100             | 34,782                      | 35,464                         | 36,146         | 36,828         |
| Other                           |                |                    |                             |                                | 121            |                |
| Subtotal Animal                 | 35,100         | 34,100             | 34,782                      | 35,464                         | 36,146         | 36,828         |
| Emergency                       |                |                    |                             |                                |                |                |
| Admin                           | 32,200         | 31,800             | 31,986                      | 32,172                         | 32,358         | 32,544         |
| Other                           |                | -                  |                             | -                              | 1920           |                |
| Subtotal Emergency              | 32,200         | 31,800             | 31,986                      | 32,172                         | 32,358         | 32,544         |
| Total Protective                | 576,809        | 611,861            | 622,248                     | 632,887                        | 643,578        | 654,542        |
| - 1. P                          |                |                    |                             |                                |                |                |
| Building Inspection             |                | 2                  | 2                           | _                              | -              | =              |
| Admin                           | 150<br>150     | _                  | _                           | 율                              | 2              | =              |
| Other                           | -              |                    |                             |                                | -              | -              |
| Total Building Inspection       |                |                    |                             |                                |                |                |
| Solid Waste and Recycling       |                |                    |                             |                                |                |                |
| Admin                           |                | (#)<br>2004 : 2004 | (T)                         | -                              | 402.255        | 104 257        |
| Garbage                         | 57,920         | 96,534             | 98,359                      | 100,292                        | 102,255        | 104,257        |
| Transfer station                | 144,200        | 142,902            | 144,245                     | 145,679                        | 147,144        | 148,632        |
| Recycling                       | 108,480        | 110,538            | 112,237                     | 114,042                        | 115,884        | 117,764        |
| Other                           | 15,350         | 11,542             | 11,622                      | 11,702                         | 11,784         | 11,866         |
| Fleet & Equipment               |                | 121                | ~                           | ( <del>=</del> )               |                |                |
| Total Solid Waste and Recycling | 325,950        | 361,516            | 366,463                     | 371,715                        | 377,067        | 382,519        |