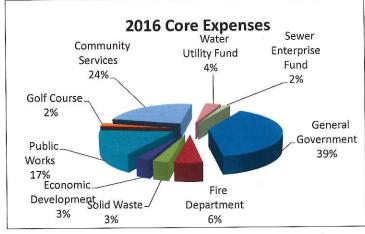

#### 2018 Revenue

| Description                   | 2017<br>Budget | 2018<br>Budget | 2019<br>Budget | 2020<br>Budget | 2021<br>Budget | 2022<br>Budget       |
|-------------------------------|----------------|----------------|----------------|----------------|----------------|----------------------|
|                               |                |                |                |                |                |                      |
| Operating Expense             |                |                |                |                |                |                      |
| Fiscal                        |                |                |                |                | 440.050        | 442.052              |
| Interest payments on debt     | 114,728        | 113,103        | 112,173        | 112,053        | 112,053        | 112,053              |
| Amortization expense          | (2)            | =              |                | -              | _              | -                    |
| Other Fiscal                  | 6,000          | 7,200          | 7,200          | 7,200          | 7,200          | 7,200                |
| Other fiscal                  | 6,000          | 7,200          | 7,200          | 7,200          | 7,200          | 7,200                |
| Total fiscal expenses         | 120,728        | 120,303        | 119,373        | 119,253        | 119,253        | 119,253              |
| Core                          |                |                |                |                |                |                      |
| General Government Services   |                |                |                |                |                |                      |
| Corporate                     |                |                |                |                |                |                      |
| Admin                         | ( <del>-</del> | <b>(4</b> )    | -              | H1             | 778            | ¥6                   |
| Other                         | -              | (7)            | ÷              | 2)             |                | -                    |
| Subtotal Corporate            | ₩ <b>¥</b>     | ·              | )#I            | -              | 8 <b>™</b> 1   | -                    |
| Council                       |                |                |                |                |                |                      |
| Admin                         | 176,418        | 258,805        | 207,262        | 209,464        | 211,707        | 223,998              |
| Other                         | 5              |                | Ŧ              |                | -              |                      |
| Subtotal Council              | 176,418        | 258,805        | 207,262        | 209,464        | 211,707        | 223,998              |
| Administration                |                |                |                |                |                |                      |
| Admin                         | 1,238,946      | 1,471,900      | 1,326,726      | 1,365,247      | 1,389,273      | 1,398,818            |
| Other                         | -              | 981            | -              |                | -              | -                    |
| Subtotal Administration       | 1,238,946      | 1,471,900      | 1,326,726      | 1,365,247      | 1,389,273      | 1,398,818            |
| Finance                       |                |                |                |                |                | (45-16-16) = (12-16) |
| Admin                         | 2,097,542      | 1,341,041      | 646,557        | 666,657        | 676,968        | 687,494              |
| Buildings                     | · =            | 葛              | 9              | -              | <u>u</u>       | ************         |
| Grants to Other Organizations | 640,300        | 428,600        | 388,600        | 388,600        | 388,600        | 388,600              |
| Other                         |                | = =            | <u> </u>       | <u> </u>       | =              |                      |
| Subtotal Finance              | 2,737,842      | 1,769,641      | 1,035,157      | 1,055,257      | 1,065,568      | 1,076,094            |
| Total General Government      | 4,153,206      | 3,500,346      | 2,569,145      | 2,629,968      | 2,666,548      | 2,698,910            |

| D d. M                          | 2017<br>Budget | 2018<br>Budget     | 2019<br>Budget              | 2020<br>Budget                 | 2021<br>Budget | 2022<br>Budget |
|---------------------------------|----------------|--------------------|-----------------------------|--------------------------------|----------------|----------------|
| Description                     | Buuget         | Duuget             | Duager                      | 244801                         |                |                |
| Protective Services             |                |                    |                             |                                |                |                |
| <u>Fire</u>                     |                |                    | 2 Hour 1999 (1991 State 11) | A12-42-1-2-1-2-1-2-1-2-1-2-1-1 |                | 074 405        |
| Admin                           | 218,012        | 253,003            | 258,136                     | 263,367                        | 268,699        | 274,135        |
| Preventions & Safety            | 3,000          | 3,000              | 3,060                       | 3,120                          | 3,180          | 3,240          |
| Suppression                     | 24,450         | 23,650             | 24,123                      | 24,596                         | 25,069         | 25,542         |
| Communications                  | 10,500         | 10,200             | 10,404                      | 10,608                         | 10,800         | 11,004         |
| Volunteer Firefighting          | 69,100         | 69,100             | 69,202                      | 69,304                         | 69,406         | 69,508         |
| Fire Station                    | 41,600         | 47,700             | 48,370                      | 49,140                         | 49,810         | 50,580         |
| Fleet & Equipment               | 27,730         | 30,863             | 31,273                      | 31,683                         | 32,099         | 32,516         |
| Subtotal Fire                   | 394,392        | 437,516            | 444,568                     | 451,818                        | 459,063        | 466,525        |
| Bylaw                           |                |                    | ·                           |                                |                |                |
| Admin                           | 115,117        | 108,445            | 110,912                     | 113,433                        | 116,011        | 118,645        |
| Other                           |                | 624                | -                           | · ·                            | -              | (0)            |
| Fleet & Equipment               | ( <del>-</del> | ( <del>-</del> 1   | -                           | -                              | (2)            |                |
| Subtotal Bylaw                  | 115,117        | 108,445            | 110,912                     | 113,433                        | 116,011        | 118,645        |
| Animal                          |                |                    |                             |                                |                |                |
| Admin                           | 35,100         | 34,100             | 34,782                      | 35,464                         | 36,146         | 36,828         |
| Other                           |                |                    |                             |                                | 121            |                |
| Subtotal Animal                 | 35,100         | 34,100             | 34,782                      | 35,464                         | 36,146         | 36,828         |
| Emergency                       |                |                    |                             |                                |                |                |
| Admin                           | 32,200         | 31,800             | 31,986                      | 32,172                         | 32,358         | 32,544         |
| Other                           |                | -                  |                             | -                              | 1920           |                |
| Subtotal Emergency              | 32,200         | 31,800             | 31,986                      | 32,172                         | 32,358         | 32,544         |
| Total Protective                | 576,809        | 611,861            | 622,248                     | 632,887                        | 643,578        | 654,542        |
| - 1. P                          |                |                    |                             |                                |                |                |
| Building Inspection             |                | 2                  | 2                           | _                              | -              | =              |
| Admin                           | 150<br>150     | _                  | _                           | 율                              | 2              | =              |
| Other                           | -              |                    |                             |                                | -              | -              |
| Total Building Inspection       |                |                    |                             |                                |                |                |
| Solid Waste and Recycling       |                |                    |                             |                                |                |                |
| Admin                           |                | (#)<br>2004 : 2004 | (T)                         | -                              | 402.255        | 104 257        |
| Garbage                         | 57,920         | 96,534             | 98,359                      | 100,292                        | 102,255        | 104,257        |
| Transfer station                | 144,200        | 142,902            | 144,245                     | 145,679                        | 147,144        | 148,632        |
| Recycling                       | 108,480        | 110,538            | 112,237                     | 114,042                        | 115,884        | 117,764        |
| Other                           | 15,350         | 11,542             | 11,622                      | 11,702                         | 11,784         | 11,866         |
| Fleet & Equipment               |                | 121                | ~                           | ( <del>=</del> )               |                |                |
| Total Solid Waste and Recycling | 325,950        | 361,516            | 366,463                     | 371,715                        | 377,067        | 382,519        |