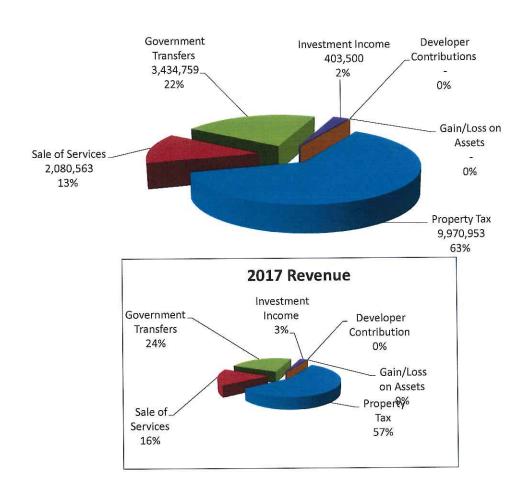

In accordance with Section 165(7) of the Community Charter, the proposed funding sources for inclusion in the financial plan include property value taxes, parcel taxes, fees, proceeds from borrowing, and other sources. The proration of these revenue sources for the District of Tumbler Ridge are comprised of the following

| 2018 Revenues by Source of Funds          | Amount     | Percentage |  |  |
|-------------------------------------------|------------|------------|--|--|
| Property Value Taxes                      | 9,552,937  | 60.12%     |  |  |
| 1% Utility and payments in place of taxes | 102,016    | 0.64%      |  |  |
| Parcel Taxes                              | 316,000    | 1.99%      |  |  |
| Fees                                      | 1,899,563  | 11.95%     |  |  |
| Proceeds from borrowing                   |            | 0.00%      |  |  |
| Other Sources:                            |            |            |  |  |
| Grants                                    | 3,434,759  | 21.62%     |  |  |
| Golf course                               | 181,000    | 1.14%      |  |  |
| Other Income                              | 403,500    | 2.54%      |  |  |
| Net Transfer from Reserves                |            |            |  |  |
|                                           | 15,889,775 | 100.00%    |  |  |